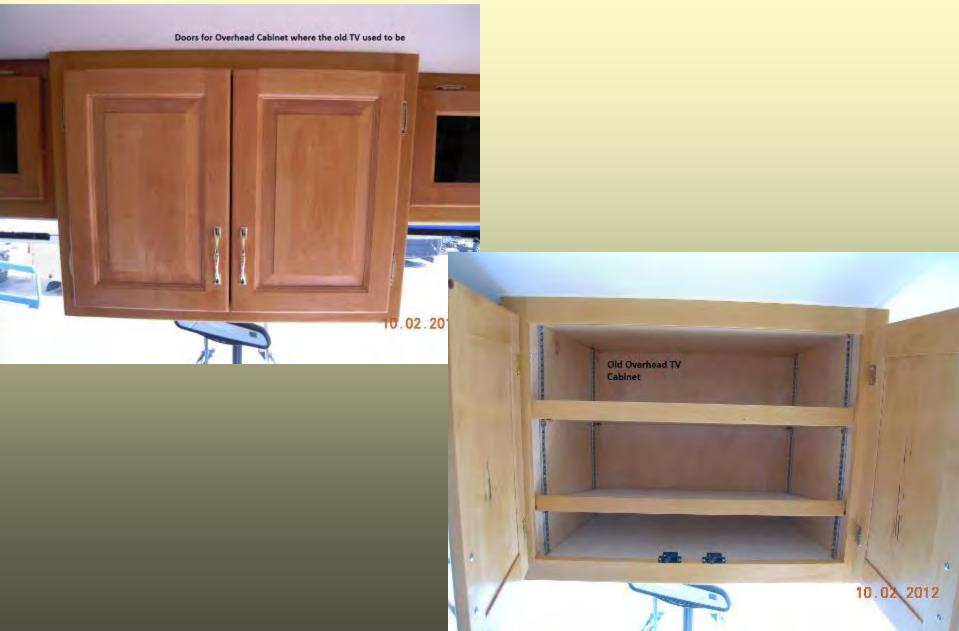

## Took out the old 300# overhead TV and made it into a cabinet with adjustable shelves