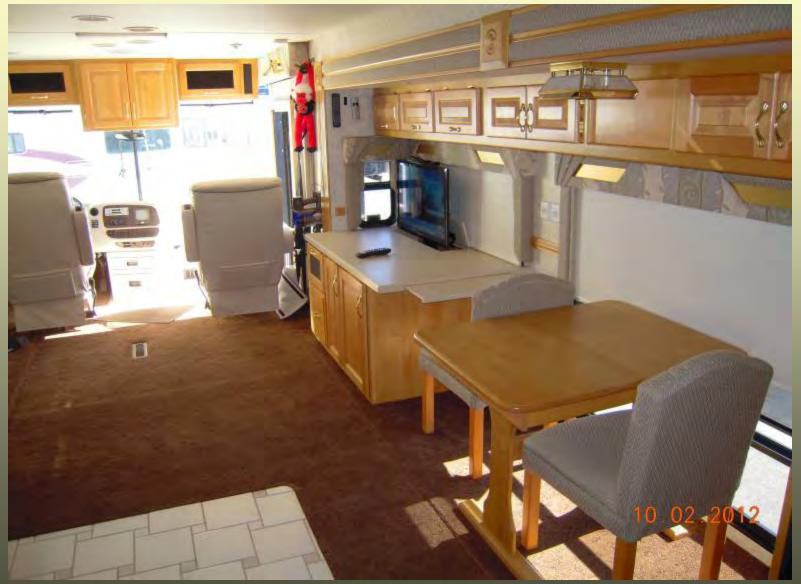

## New Cabinet to accommodate the 32" LED TV, Sat. Receiver, Blue Ray, File Drawer, Computer Storage and Printer Shelf

The TV raises and lowers into the Cabinet by remote and the Corian Keyboard Tray slides in when traveling