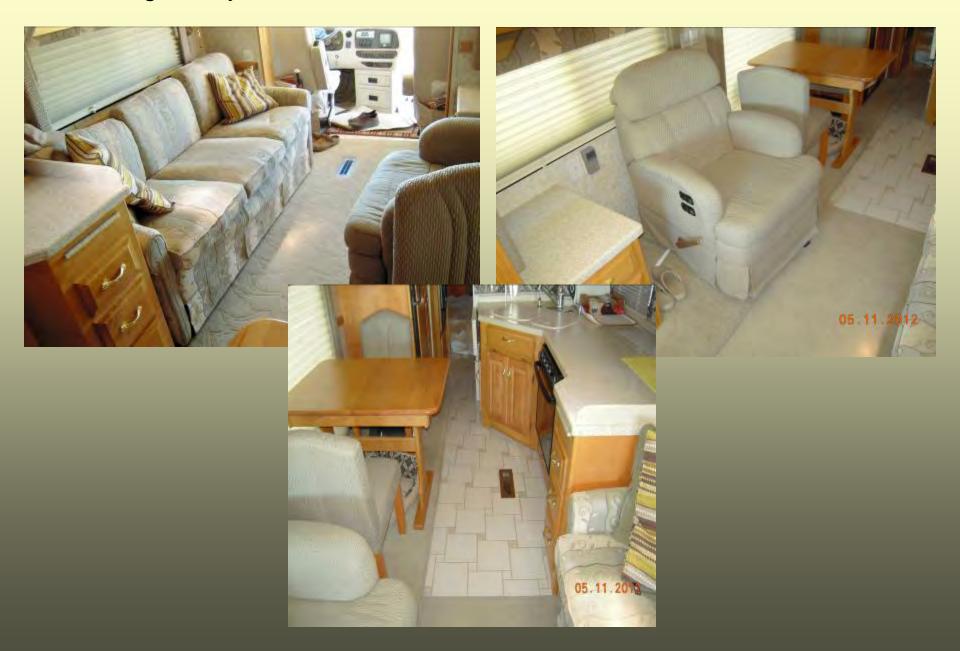

#### Original layout with hide-a-bed couch, swivel recliner and oven.

The old couch was removed and replaced with two Lazy Boy recliners & a custom cabinet between. The drawer has a removable Corian slab for the Beer Holder