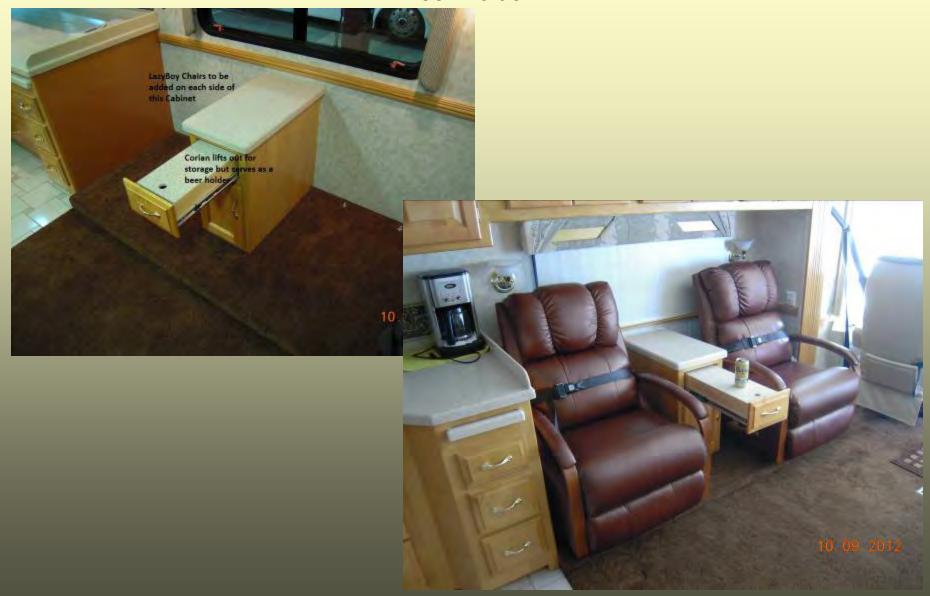

#### Original layout with hide-a-bed couch, swivel recliner and oven.

The old couch was removed and replaced with two Lazy Boy recliners & a custom cabinet between. The drawer has a removable Corian slab for the Beer Holder