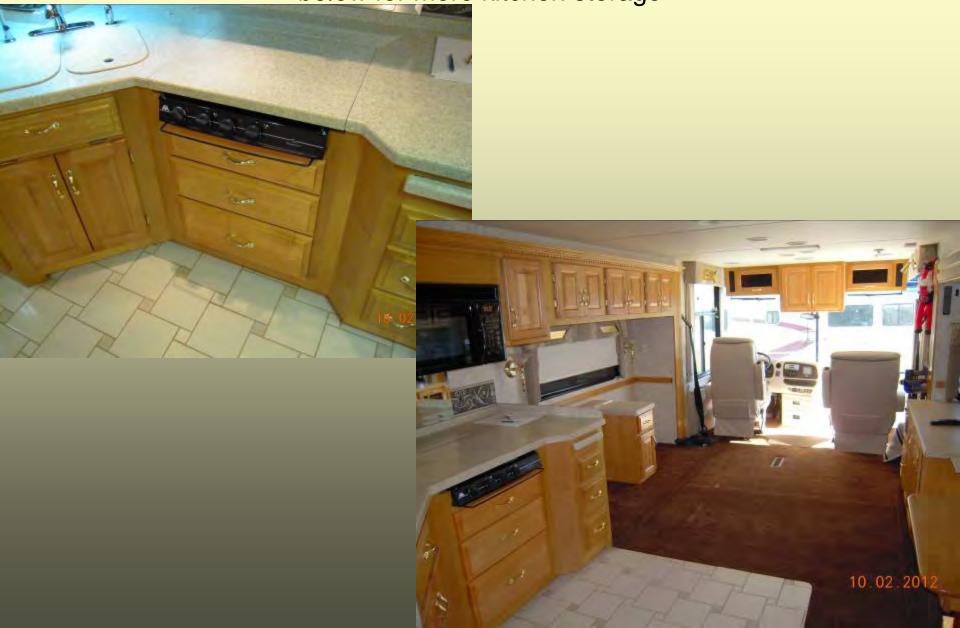

Replaced the Oven with a new Cook Top and put in 3 new drawers below for more kitchen storage