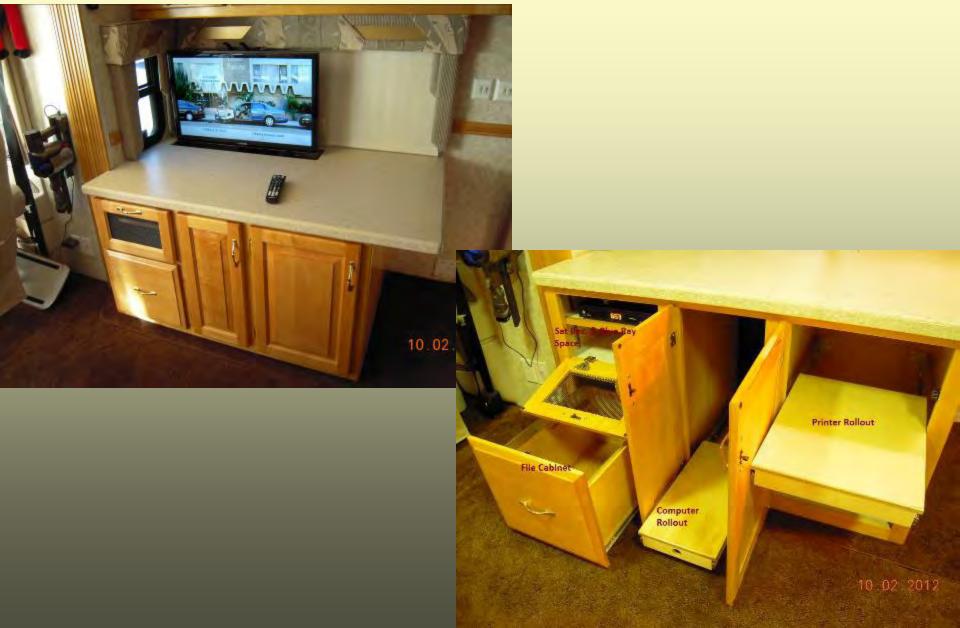

## New Cabinet to accommodate the 32" LED TV, Sat. Receiver, Blue Ray, File Drawer, Computer Storage and Printer Shelf

The TV raises and lowers into the Cabinet by remote and the Corian Keyboard Tray slides in when traveling