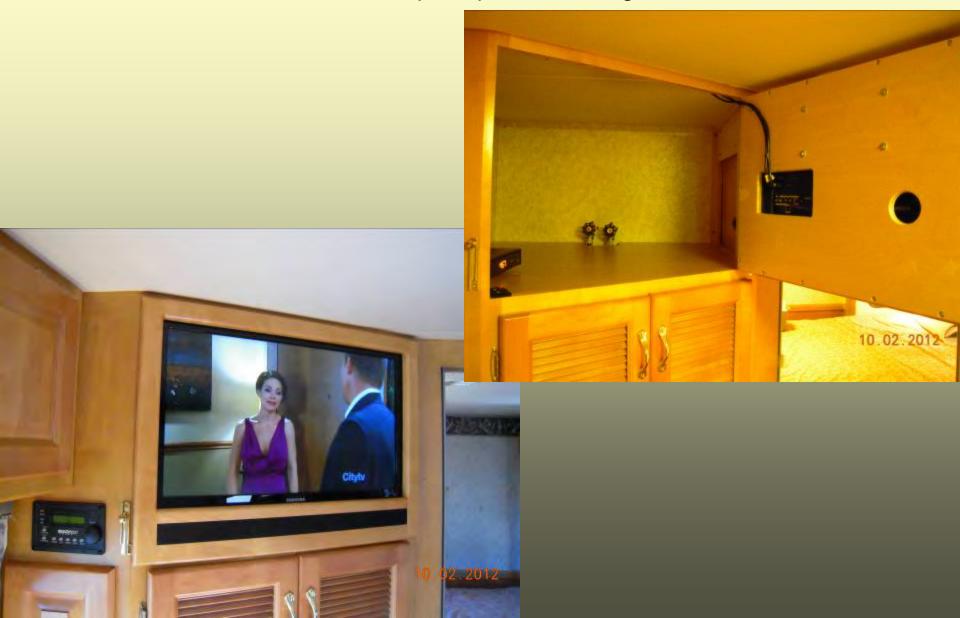

The old 300# TV in the bedroom was removed and a new 26" LED TV was installed into a door frame to open up a new storage area behind the TV.