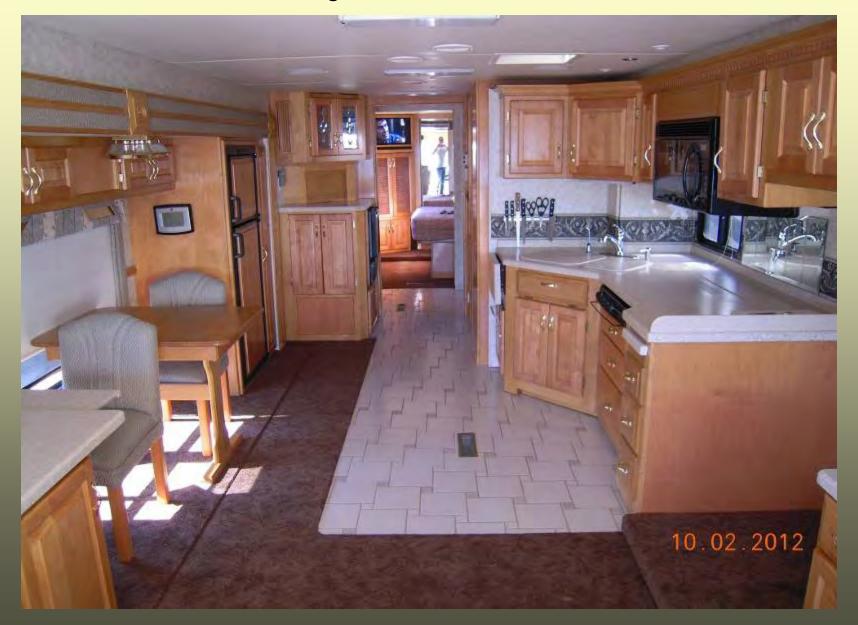

Replaced the Oven with a new Cook Top and put in 3 new drawers below for more kitchen storage

## Notice the new Brown Carpet and the new Roll-up Window Blinds/Sunscreen

#### Reno has changed the whole look of the interior