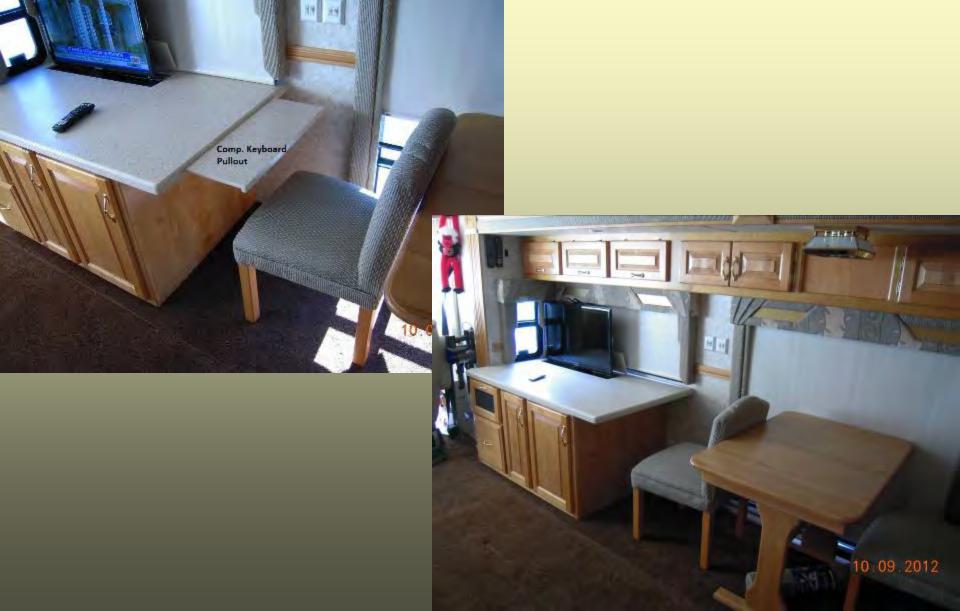

## New Cabinet to accommodate the 32" LED TV, Sat. Receiver, Blue Ray, File Drawer, Computer Storage and Printer Shelf

The TV raises and lowers into the Cabinet by remote and the Corian Keyboard Tray slides in when traveling