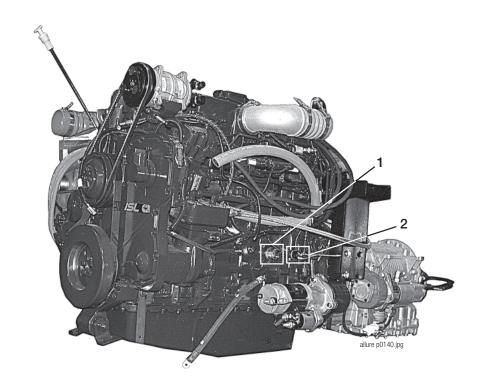

## Allure 430/470

Appendix / Electrical System Group







## Allure 430/470

## Appendix / Electrical System Group

| Item<br>No. | Country<br>Coach<br>Part No. | Description of Part                                              | Qty.<br>Req.       |
|-------------|------------------------------|------------------------------------------------------------------|--------------------|
| 1           | 18624                        | sender, oil pressure: 0-100 psi vdo match (430 chassis)          | 1                  |
| 2           | 18898                        | sender, oil pressure switch: 4 psi (430 and 470 chassis)         | 1                  |
| 3           | 18625                        | sender, water temperature: 250°f, 1/2" -14 npt vdo (470 chassis) | 1 allure n6-05 xls |

Engine Senders and Switches for ISL