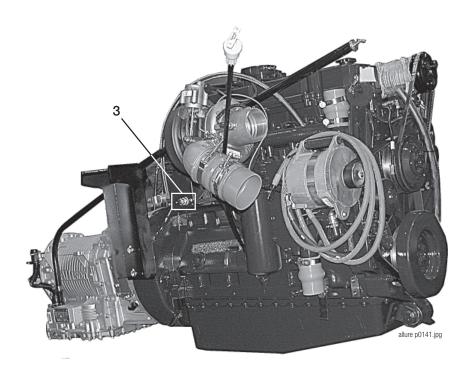

## Allure 430/470

Appendix / Electrical System Group







## Allure 430/470

## Appendix / Electrical System Group

| Item<br>No. | Country<br>Coach<br>Part No. | Description of Part                                              | Qty.<br>Req.       |
|-------------|------------------------------|------------------------------------------------------------------|--------------------|
| 1           | 18624                        | sender, oil pressure: 0-100 psi vdo match (430 chassis)          | 1                  |
| 2           | 18898                        | sender, oil pressure switch: 4 psi (430 and 470 chassis)         | 1                  |
| 3           | 18625                        | sender, water temperature: 250°f, 1/2" -14 npt vdo (470 chassis) | 1 allure n6-05 xls |

Engine Senders and Switches for ISL