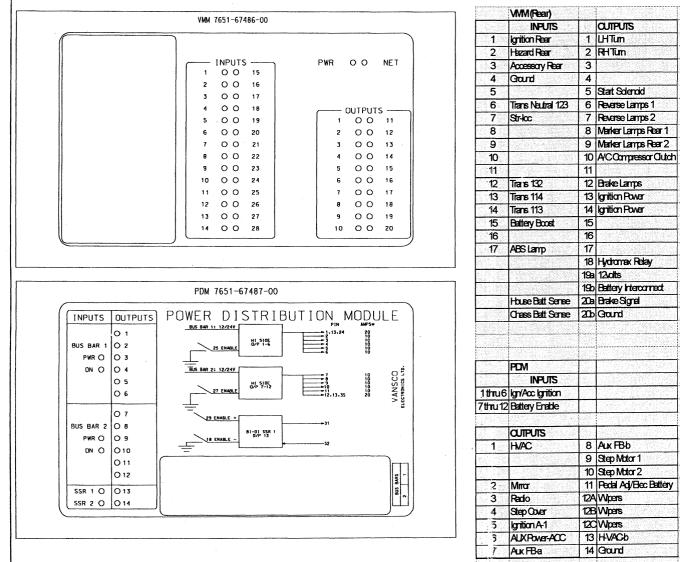

VMM(Front)

larition ·

Hezard

Accessory

1

2

3

4

INPUTS

CUTPUTS

2 Hi Beam RH

3Low Beam LH

4 H BeamLH

LowBeemRH

VMM & PDM INPUT/OUTPUT LABEL WRV# 2725-67270-02