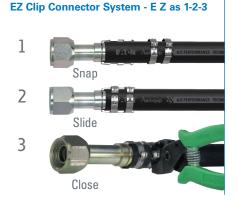

### Assemble or repair A/C hose in a few EZ steps:

**EZ Step 1: Cut the hose.** Cut the hose to proper length with an appropriate cutting tool. Be sure the cut is made square to the hose length.

**EZ Step 2: Slip on two clips.** Install two proper-sized clips onto the cut end of the hose. Eaton recommends both clips have the same orientation.

**NOTE:** Failure to slide the clips over the hose at this time will require the clips to be stretched over the hose or fitting later. This may permanently damage the clip.

**EZ Step 3: Oil the nipple.** Lubricate the nipple with a generous amount of the refrigeration or A/C system's compressor lubricating oil. This MUST be done to lower the force of nipple insertion.

### EZ Step 4: Insert the nipple into the hose.

**EZ Step 5**: **Snap on the cage**. Snap the cage into the groove on the nipple. The arms should extend over the hose length. When the cage has been correctly installed in the cage groove, the cage will be able to rotate in the groove.

This step MUST be performed to ensure:

- 1. The clips will be located over the o-rings on the nipple.
- 2. The connection will be compatible with the connection's pressure rating.

**EZ Step 6: Slide the clips.** Slide the clips over the cage arms and into the channels on each arm. To ensure that the nipple is fully inserted, check the gap between the cut end of the hose and the shoulder on the nipple.

**EZ Step 7: Close the clips.** Use the **FT1357 pliers** to close the clips. The pliers should be positioned squarely on the clip connection points and should remain square during the closing of the clip. The nose of the pliers should be firmly seated under the assembly bump and lock latch. If the pliers are not kept square during closing of the clip, the clasp may have an offset. Use the pliers to correct the clasp alignment. EZ Clip components should not be reused.