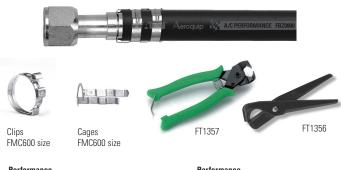

### **EZ Clip System components**

Eaton's EZ Clip system is designed for assembly with Eaton multi-refrigerant hose FBZ0600, FBZ0800, & FBZ1000. It's engineered connection exceeds SAE J3062 and J2064 and has been vibration and impulse tested.

| Components | Description | Size |
|------------|-------------|------|
| FBM6004    | Bulk clips  | 06   |
| FBM6005    | Bulk clips  | 08   |
| FBM6006    | Bulk clips  | 10   |
| FBM6007    | Bulk cages  | 06   |
| FBM6008    | Bulk cages  | 08   |
| FBM6009    | Bulk cages  | 10   |
|            |             |      |

| Performance<br>Components | Description       |
|---------------------------|-------------------|
| FT1357                    | Assembly tool     |
| FT1356                    | Hose cutter       |
| FT1356-2-1                | Replacement blade |