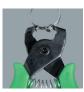

**EZ Step 7: Close the clips.** Use the **FT1357 pliers** to close the clips. The pliers should be positioned squarely on the clip connection points and should remain square during the closing of the clip. The nose of the pliers should be firmly seated under the assembly bump and lock latch. If the pliers are not kept square during closing of the clip, the clasp may have an offset. Use the pliers to correct the clasp alignment. EZ Clip components should not be reused.