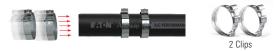

### Assemble or repair A/C hose in a few EZ steps:

**EZ Step 1: Cut the hose.** Cut the hose to proper length with an appropriate cutting tool. Be sure the cut is made square to the hose length.

**EZ Step 2: Slip on two clips.** Install two proper-sized clips onto the cut end of the hose. Eaton recommends both clips have the same orientation.

**NOTE:** Failure to slide the clips over the hose at this time will require the clips to be stretched over the hose or fitting later. This may permanently damage the clip.

**EZ Step 3: Oil the nipple.** Lubricate the nipple with a generous amount of the refrigeration or A/C system's compressor lubricating oil. This MUST be done to lower the force of nipple insertion.