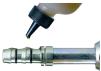

### EZ Step 4: Insert the nipple into the hose.

**EZ Step 5**: **Snap on the cage**. Snap the cage into the groove on the nipple. The arms should extend over the hose length. When the cage has been correctly installed in the cage groove, the cage will be able to rotate in the groove.

This step MUST be performed to ensure:

- 1. The clips will be located over the o-rings on the nipple.
- 2. The connection will be compatible with the connection's pressure rating.

**EZ Step 6: Slide the clips.** Slide the clips over the cage arms and into the channels on each arm. To ensure that the nipple is fully inserted, check the gap between the cut end of the hose and the shoulder on the nipple.